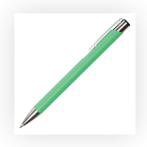

Product and Artwork Proof MOLE- MATE BALL PEN

Your Ref: Quantity: Product Code: TPC982001
Our Ref: Version: 1 Product Colour: GREEN

**PRINTING CONCERNS:** 

We stock this item in the following colours

## **PANTONE REFERENCE(S)**

Engrave

ARTWORK SCALE 100% Flat Engrave Area: 50mm x 10mm

Product Image for visualisation - colours may vary

The dashed line is to demonstrate print area and will not appear on your printed item