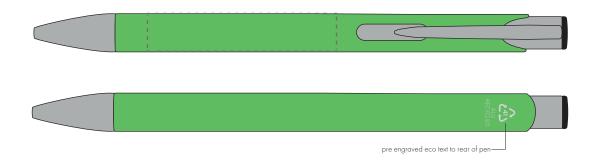

## **PANTONE REFERENCE(S)**

Engrave

ARTWORK SCALE 100% Flat Engrave Area: 50mm x 10mm

Product Image for visualisation - colours may vary

The dashed line is to demonstrate print area and will not appear on your printed item